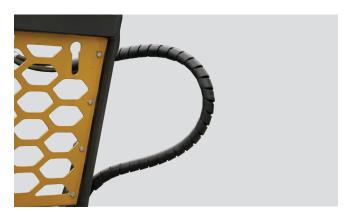

g up to 14 inches wide, the TRP2814 is a versatile tool for arborists, farmers, landscapers, and anyone looking to remove brush and trees. The open plate design offers superior operator visibility, while the guard frame keeps branches safely away from the cab. It's the perfect combination of quality, affordability and functionality.

Serrated teeth make for a strong hold and quick work of stumps, roots, and entire trees while allowing for the operator to shake out excess dirt for refilling holes.

For more information contact Reist Industries.





The aggressive teeth grip trees and shrubs firmly.



#### **PIVOTING JAW**

To ensure maximum clamping power one side of the jaw is fixed.



#### **HYDRAULIC CLAMPING**

The hydraulics provide up to 21,000 lbs of clamping force at 3,000 PSI.



#### **HOSE WRAP**

A protective wrap keeps your hoses safe when grappling.

# OPTIONS

### **GUARD (TRPGF)**

An optional bolt on guard frame provides protection for your power unit as well as helps manage the load.



### **GUARD INSERT (TRPGR)**

The guard insert option adds additional protection reducing the amount of poke through from branches.

Requires optional Guard.



# **SPECIFICATIONS**



| Model TRP2814 (Shown w | ith optional | guard & guard | insert) |
|------------------------|--------------|---------------|---------|

| Tree Puller                             | TRP2814    |
|-----------------------------------------|------------|
| Max Jaw Opening (inches)                | 14         |
| Jaw Material (inches)                   | ½" AR400   |
| Max. Cylinder Force