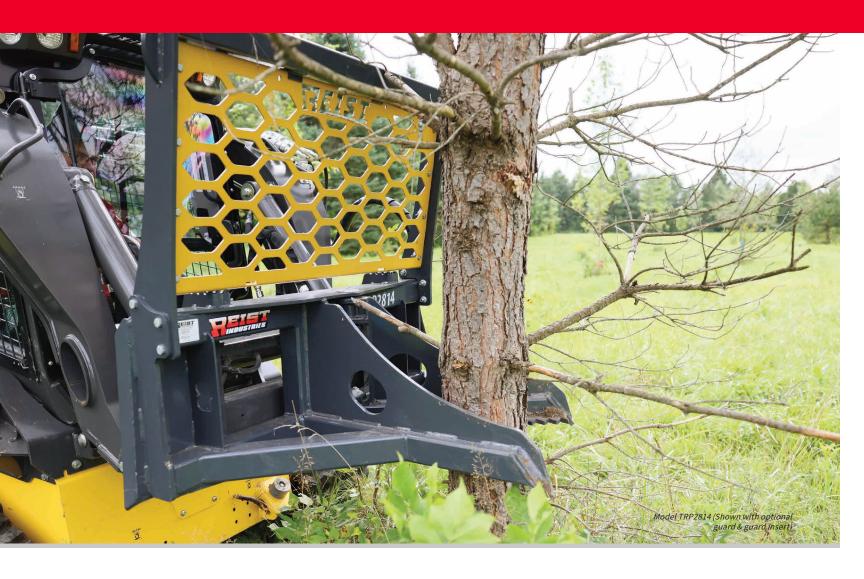

### **GUARD (TRPGF)**

An optional bolt on guard frame provides protection for your power unit as well as helps manage the load.

### **GUARD INSERT (TRPGR)**

The guard insert option adds additional protection reducing the amount of poke through from branches.

Requires optional Guard.

# **SPECIFICATIONS**

| Model TRP2814 (Shown w | ith optional | guard & guard | insert) |
|------------------------|--------------|---------------|---------|

| Tree Puller                             | TRP2814    |
|-----------------------------------------|------------|
| Max Jaw Opening (inches)                | 14         |
| Jaw Material (inches)                   | ½" AR400   |
| Max. Cylinder Force                     | 21,000 LBS |
| Cylinder Diameter (inches)              | 3          |
| Greasable Jaw Pivot Pins (inches)       | 1.5"       |
| Overall Width (inches)                  | 51.25"     |
| Overal Length (inches)                  | 35.25"     |
| Overall Height (inches)                 | 20.5"      |
| Machine Weight (lbs)                    | 350        |
| Max Continuous Operating Pressure (PSI) | 3,000      |
| Minimum GPM                             | 10         |