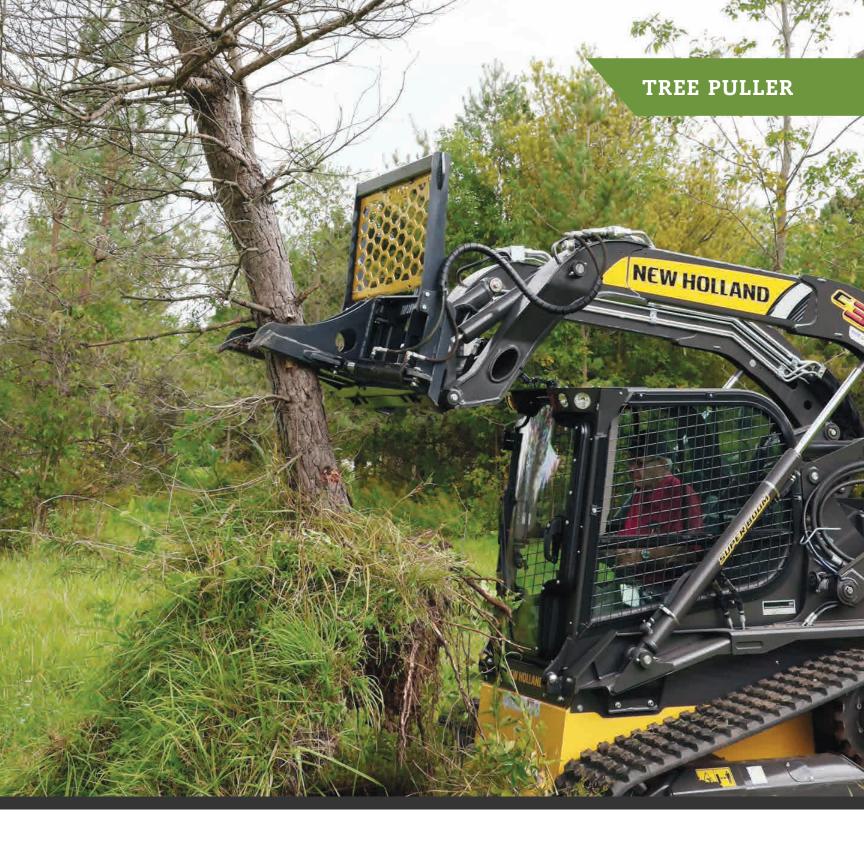

#### **EXTRA GRIP WHEN YOU NEED IT.**

Featuring a 28 inch single pivoting jaw capable of opening up to 14 inches wide, the TRP2814 is a versatile tool for arborists, farmers, landscapers, and anyone looking to remove brush and trees. The open plate design offers superior operator visibility, while the guard frame keeps branches safely away from the cab. It's the perfect combination of quality, affordability and functionality.

Serrated teeth make for a strong hold and quick work of stumps, roots, and entire trees while allowing for the operator to shake out excess dirt for refilling holes.

For more information contact Reist Industries.

The aggressive teeth grip trees and shrubs firmly.