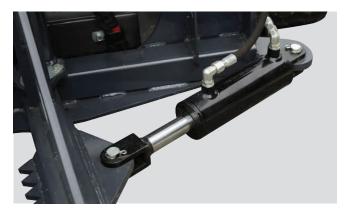

#### **HYDRAULIC CLAMPING**

The hydraulics provide up to 21,000 lbs of clamping force at 3,000 PSI.