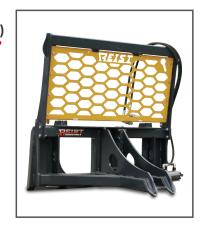

#### **EXTRA GRIP WHEN YOU NEED IT.**

Featuring a 28 inch single pivoting jaw capable of opening up to 14 inches wide, the TRP2814 is a versatile tool for arborists, farmers, landscapers, and anyone looking to remove brush and trees. The open plate design offers superior operator visibility, while the guard frame keeps branches safely away from the cab. It's the perfect combination of quality, affordability and functionality.

### **GUARD (TRPGF)**

An optional bolt on guard frame provides protection for your power unit as well as helps manage the load.

### **GUARD INSERT (TRPGR)**

The guard insert option adds additional protection reducing the amount of poke through from branches.

Requires optional Guard.

# **SPECIFICATIONS**

| Model TRP2814 (Shown w | ith optional | guard & guard | insert) |
|------------------------|--------------|---------------|---------|

| Tree Puller                             | TRP2814    |
|-----------------------------------------|------------|
| Max Jaw Opening (inches)                | 14         |
| Jaw Material (inches)                   | ½" AR400   |
| Max. Cylinder Force                     | 21,000 LBS |
| Cylinder Diameter (inches)              | 3          |
| Greasable Jaw Pivot Pins (inches)       | 1.5"       |
| Overall Width (inches)                  | 51.25"     |
| Overal Length (inches)                  | 35.25"     |
| Overall Height (inches)                 | 20.5"      |
| Machine Weight (lbs)                    | 350        |
| Max Continuous Operating Pressure (PSI) | 3,000      |
| Minimum GPM                             | 10         |