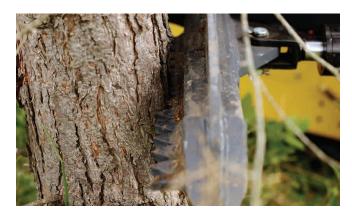

Serrated teeth make for a strong hold and quick work of stumps, roots, and entire trees while allowing for the operator to shake out excess dirt for refilling holes.

For more information contact Reist Industries.

The aggressive teeth grip trees and shrubs firmly.