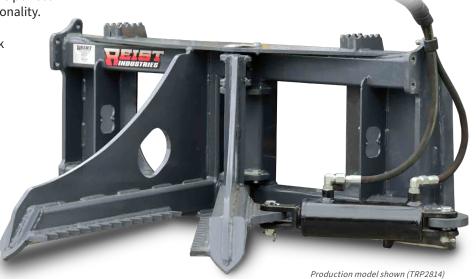

#### **PIVOTING JAW**

To ensure maximum clamping power one side of the jaw is fixed.

# **SPECIFICATIONS**

| Model TRP2814 (Shown w | ith optional | guard & guard | insert) |
|------------------------|--------------|---------------|---------|

| Tree Puller                             | TRP2814    |
|-----------------------------------------|------------|
| Max Jaw Opening (inches)                | 14         |
| Jaw Material (inches)                   | ½" AR400   |
| Max. Cylinder Force                     | 21,000 LBS |
| Cylinder Diameter (inches)              | 3          |
| Greasable Jaw Pivot Pins (inches)       | 1.5"       |
| Overall Width (inches)                  | 51.25"     |
| Overal Length (inches)                  | 35.25"     |
| Overall Height (inches)                 | 20.5"      |
| Machine Weight (lbs)                    | 350        |
| Max Continuous Operating Pressure (PSI) | 3,000      |
| Minimum GPM                             | 10         |