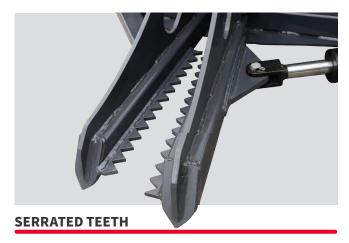

Serrated teeth make for a strong hold and quick work of stumps, roots, and entire trees while allowing for the operator to shake out excess dirt for refilling holes.

For more information contact Reist Industries.

The aggressive teeth grip trees and shrubs firmly.