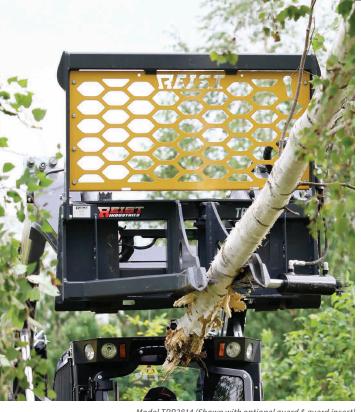

#### **EXTRA GRIP WHEN YOU NEED IT.**

Featuring a 28 inch single pivoting jaw capable of opening up to 14 inches wide, the TRP2814 is a versatile tool for arborists, farmers, landscapers, and anyone looking to remove brush and trees. The open plate design offers superior operator visibility, while the guard frame keeps branches safely away from the cab. It's the perfect combination of quality, affordability and functionality.

Serrated teeth make for a strong hold and quick work of stumps, roots, and entire trees while allowing for the operator to shake out excess dirt for refilling holes.

For more information contact Reist Industries.

The aggressive teeth grip trees and shrubs firmly.