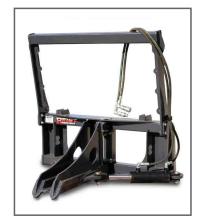

#### **EXTRA GRIP WHEN YOU NEED IT.**

Featuring a 28 inch single pivoting jaw capable of opening up to 14 inches wide, the TRP2814 is a versatile tool for arborists, farmers, landscapers, and anyone looking to remove brush and trees. The open plate design offers superior operator visibility, while the guard frame keeps branches safely away from the cab. It's the perfect combination of quality, affordability and functionality.

#### **PIVOTING JAW**

To ensure maximum clamping power one side of the jaw is fixed.

### **GUARD (TRPGF)**

An optional bolt on guard frame provides protection for your power unit as well as helps manage the load.

### **GUARD INSERT (TRPGR)**

The guard insert option adds additional protection reducing the amount of poke through from branches.

Requires optional Guard.